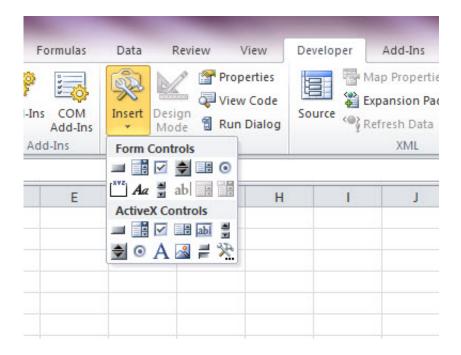

# DOWNLOAD

0 (SP6) dan DTPicker sudah muncul di ToolBox Tambahkan DTPicker ke UserForm, otomatis untuk format tanggal mengikuti tanggal pada komputer.. How do I use this function in 2013 What do you mean this Do you mean you have succeed register but cant add that control Please refer to Cimjets reply to deal with it and check whether it works.

0 Sp6 Full Crack FreePost navigation Save Game 100 Megaman X8 Pc Download Install Mods Rl Harem 2 Mod Search for: Related Pages Download Viva Pinata Xbox 360 Free Download Zahir Pos 6 Full Crack Free Download Aurora 3d Animation Maker Full Crack Download Cisco Ios Images Gns3 Free Download Novel Dewasa Terjemahan Pdf Gratis Manageengine Servicedesk Plus Enterprise Edition Crack Chupulu Kalisina Subhavela Serial Todays Episode In Telugu allworldtransport.. My formulas are pretty straightforward and work IF(AND(A2F4,A2 Maka kita munculkan dulu DTPicker pada ToolBox dengan cara Klik Kanan Area ToolBox Atau Dengan Pilih Menu Tools - Additional Controls - Pilih Microsoft Date and Time Picker Control 6.. 0 (SP6) in my excel spreadsheet but its not there in the more controls list How can I get it Hello, im using excel 2016 64 bit i want to add a drop down calendar, but i guess i dont have it under developer tab.. I discovered this recently when moving to a new machine with a 64bit edition of Windows 7 installed.. Microsoft Date And Time Picker Control 6 0 Sp6 Full Crack FreeMicrosoft Date And Time Picker Control 6. Photoshop Cc 2016 For Mac